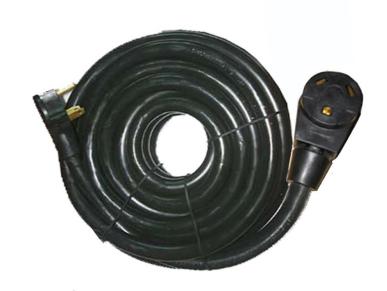

## 30Amp 3 Wire W/Small Plug RV Cord, W/Female Terminal

Length: 25' to 50'

AWG: 10

Wire: 3

Amp: 30

Plug Size: Small

Terminal: Female

Color: Black

Pieces/Carton: 2

| 30Amp 3 Wire RV Cord W/Small Plug, W/Female Terminal |          |            |      |      |       |            |         |
|------------------------------------------------------|----------|------------|------|------|-------|------------|---------|
|                                                      | ITEM NO. | LENGTH(FT) | AWG  | AMPS | COLOR | QTY/CARTON | PACKING |
| TO P                                                 | RV30-25F | 25         | 10/3 | 30   | Black | 2          | Carton  |
|                                                      | RV30-30F | 30         | 10/3 | 30   | Black | 2          | Carton  |
|                                                      | RV30-36F | 36         | 10/3 | 30   | Black | 2          | Carton  |
|                                                      | RV30-40F | 40         | 10/3 | 30   | Black | 2          | Carton  |
|                                                      | RV30-50F | 50         | 10/3 | 30   | Black | 2          | Carton  |