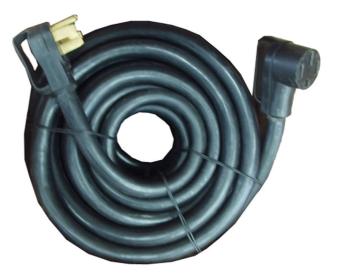

## 50Amp 4 Wire W/Regular Plug RV Cord, W/Female Terminal

Length: 25' to 50'

AWG: 6/3+8/1

Wire: 4

Amp: 50

Plug Size: Regular with Grab Handle

Terminal: Female

Color: Black

Pieces/Carton: 2

| 50Amp 4 Wire W/Regular Plug RV Cord, W/Female Terminal |          |            |         |      |       |            |         |
|--------------------------------------------------------|----------|------------|---------|------|-------|------------|---------|
|                                                        | ITEM NO. | LENGTH(FT) | AWG     | AMPS | COLOR | QTY/CARTON | PACKING |
|                                                        | RV50-25F | 25         | 6/3+8/1 | 50   | Black | 2          | Carton  |
|                                                        | RV50-30F | 30         | 6/3+8/1 | 50   | Black | 2          | Carton  |
|                                                        | RV50-36F | 36         | 6/3+8/1 | 50   | Black | 2          | Carton  |
|                                                        | RV50-40F | 40         | 6/3+8/1 | 50   | Black | 2          | Carton  |
|                                                        | RV50-50F | 50         | 6/3+8/1 | 50   | Black | 2          | Carton  |