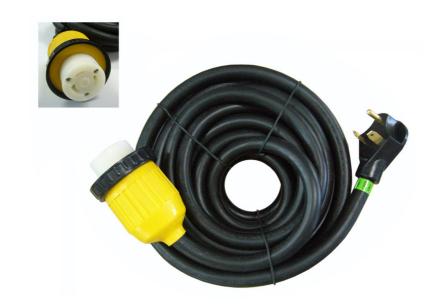

## 30Amp 3 Wire W/Small Plug RV Cord, W/Marine Plug

Length: 25' to 50'

AWG: 10

Wires: 3

Amp: 30

Plug Size: Small

Terminal: Marine Plug

Color: Black

Pieces/Carton: 2

| 30Amp 3 Wire W/Small Plug RV Cords, W/Marine Plug |          |            |      |      |       |            |         |
|---------------------------------------------------|----------|------------|------|------|-------|------------|---------|
|                                                   | ITEM NO. | LENGTH(FT) | AWG  | AMPS | COLOR | QTY/CARTON | PACKING |
|                                                   | RV30-25M | 25         | 10/3 | 30   | Black | 2          | Carton  |
|                                                   | RV30-30M | 30         | 10/3 | 30   | Black | 2          | Carton  |
|                                                   | RV30-36M | 36         | 10/3 | 30   | Black | 2          | Carton  |
|                                                   | RV30-40M | 40         | 10/3 | 30   | Black | 2          | Carton  |
|                                                   | RV30-50M | 50         | 10/3 | 30   | Black | 2          | Carton  |
|                                                   |          |            |      |      |       |            |         |