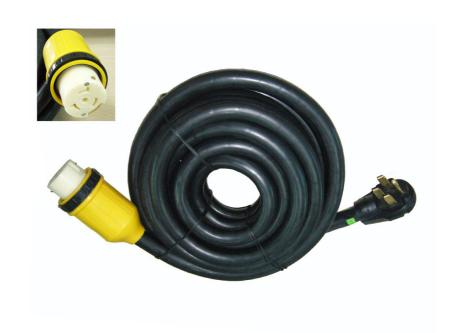

## 50Amp 4 Wire W/Regular Plug RV Cord, W/Marine Plug

Length: 25' to 50'

AWG: 6/3+8/1

Wires: 4

Amp: 50

Plug Size: Regular

Terminal: Marine Plug

Color: Black

Pieces/Carton: 2

| 50Amp 4 Wire | W/Regular Plu | g RV Cord, W/ | Marine Plug | g    |       |            |         |
|--------------|---------------|---------------|-------------|------|-------|------------|---------|
|              | ITEM NO.      | LENGTH(FT)    | AWG         | AMPS | COLOR | QTY/CARTON | PACKING |
|              | RV50-25M      | 25            | 6/3+8/1     | 50   | Black | 2          | Carton  |
|              | RV50-30M      | 30            | 6/3+8/1     | 50   | Black | 2          | Carton  |
|              | NV50-36M      | 36            | 6/3+8/1     | 50   | Black | 2          | Carton  |
|              | RV50-40M      | 40            | 6/3+8/1     | 50   | Black | 2          | Carton  |
|              | RV50-50M      | 50            | 6/3+8/1     | 50   | Black | 2          | Carton  |